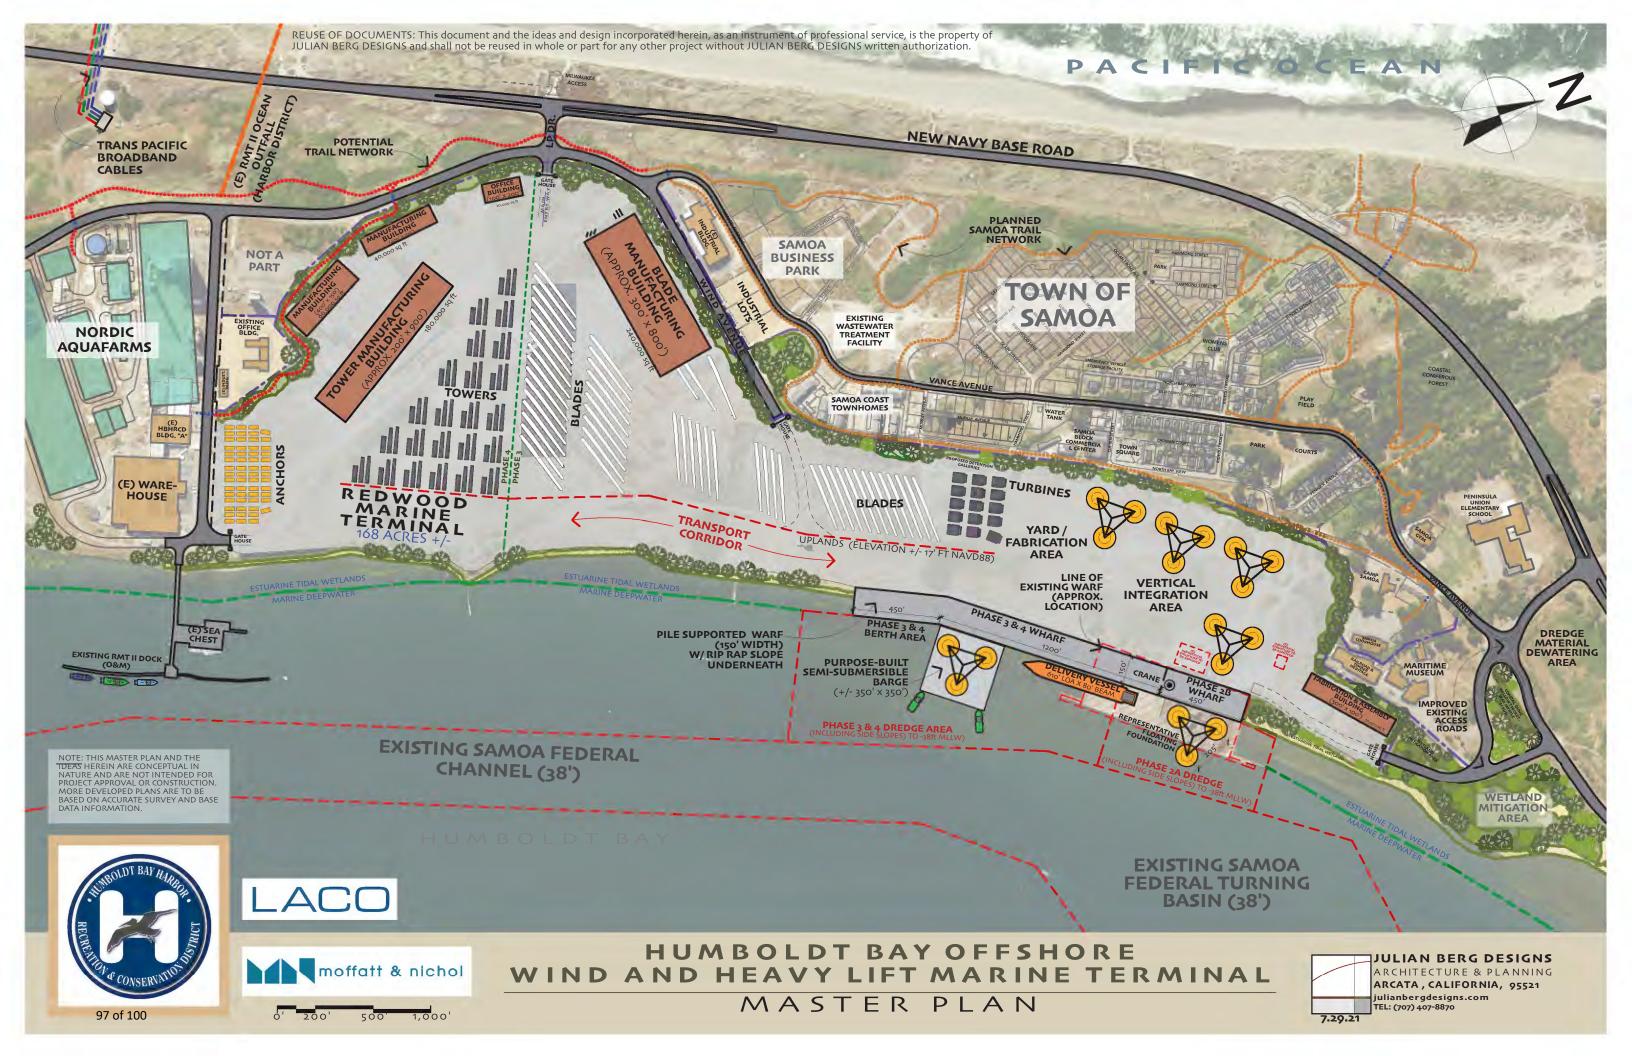

#### **MULTIPURPOSE MARINE TERMINAL MASTER PLAN**

The area covered by the Master Plan for a Multipurpose Marine Terminal (Master Plan) has been utilized for maritime commerce industrial activities since the 1890's. For most of this time, the ownership was held by two companies that shared infrastructure, access easements, and utilities. New infrastructure, easements, and utilities were often constructed and/or abandoned without formally adding or removing easements or other authorization on title. Beginning in approximately 2010, the two companies began to sell off portions of their landholdings and the area is now owned by at least six different parties and there is planned and approved subdivisions that will likely result in well over 100 individual owners.

The Harbor District is the owner of over two miles of land in Humboldt Bay and over 100 acres in the Master Plan area. As part of the District's planning efforts, the District coordinated with the County of Humboldt, Humboldt Bay Municipal Water District, Samoa Peninsula Community Services District, and other entities. Through these efforts, all parties mutually agreed that a coordinated Master Plan and infrastructure modernization plan was required for the governmental entities to plan, develop and operate the infrastructure that is required to attract and develop new industries for the area.

#### Property Acquisition and Disposition Plan: Multipurpose Marine Terminal Master Plan

In early 2021, the District developed a Master Plan for a Multipurpose Marine Terminal (see Attachment 1) and the County of Humboldt adopted a Samoa Peninsula Infrastructure Improvement District as a way to meet the Community's needs. The Master Plan was developed to further several District objectives and is consistent with the Humboldt Bay Management Plan, the Port of Humboldt Bay Harbor Revitalization Plan, and the above-referenced Act. The Master Plan includes the following components:

- 1. District-led Projects
  - a. Development of multi-tenant aquaculture facilities with an anchor tenant for an approximately 660,000 square foot recirculating indoor aquaculture facility (shown as Nordic Aquafarms), which is currently well under way.
  - b. High Technology Industries Associated recently approved and landed two of four approved Trans-Pacific Broadband Cables.
  - c. Offshore Wind Industry. The development of a heavy-lift multipurpose marine terminal with associated manufacturing, fabrication, and bulk-storage facilities and infrastructure.
  - d. Other Public Trust Purpose Projects as they may arise.
- 2. Projects led by others:
  - a. Town of Samoa Master Plan. The former company Town of Samoa has received all discretionary approvals to develop a wastewater treatment plant, Samoa Business Park, and Samoa Coast Townhomes, RV Park and other facilities. This development is currently underway.
  - b. Non-motorized Trail Network, which is partially underway and partially yet to be developed.
  - c. Forest Products. The area was historically and currently utilized by the timber industry. Some of these uses will continue, while some of these uses may be replaced if alternate development is approved by regulatory authorities.
  - d. Other Public Trust Purpose Projects as they may arise.

## Attachment 1: Multipurpose Marine Terminal Master Plan